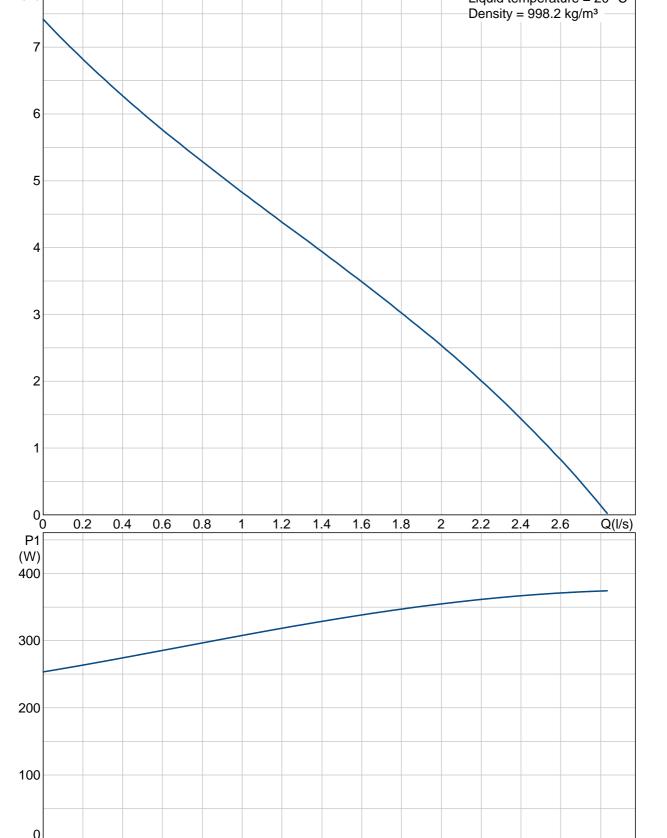

## 96280968 Unilift CC 7 50 Hz | Unilift CC 7, 50 Hz | | Liquid temperature = 20 °C | | Density = 998.2 kg/m³

Printed from Grundfos CAPS 3/4