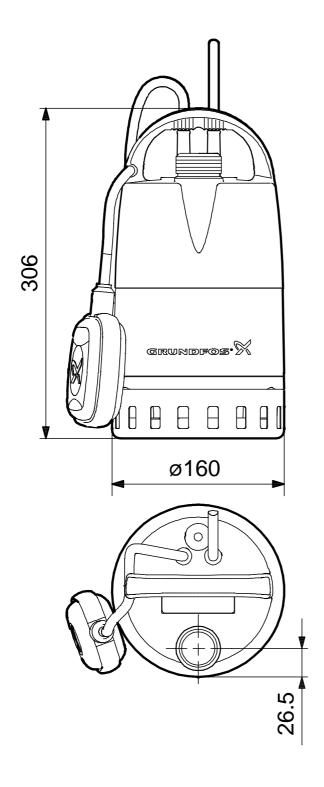

## 96280968 Unilift CC 7 50 Hz

Note! All units are in [mm] unless others are stated. Disclaimer: This simplified dimensional drawing does not show all details.

Printed from Grundfos CAPS 4/4