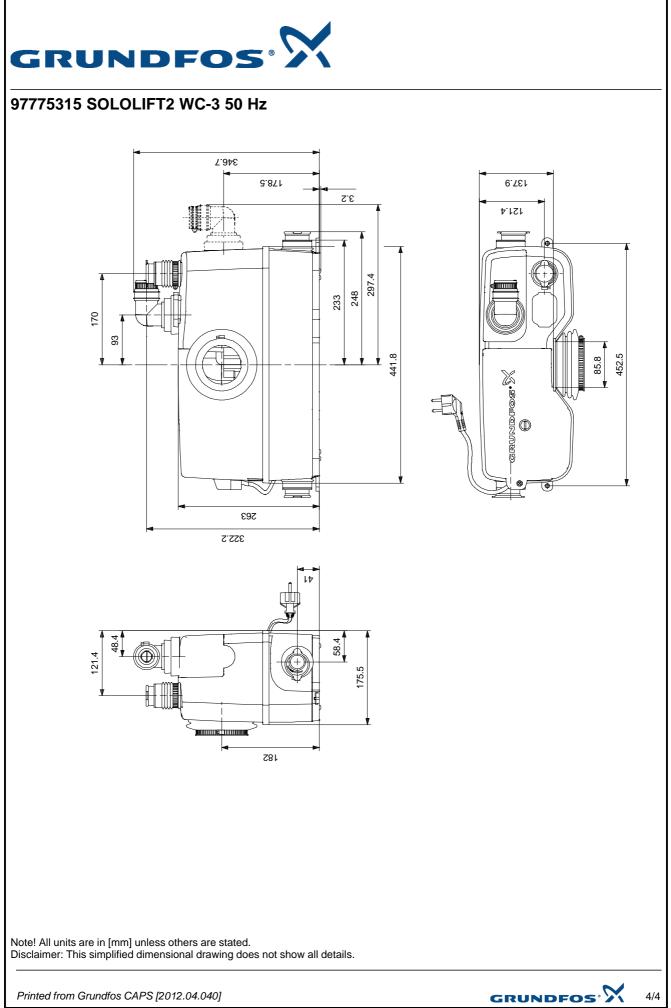

## GRUNDFOS X

| sition Qty | Description                                 | Single                     |  |
|------------|---------------------------------------------|----------------------------|--|
|            | Technical:                                  |                            |  |
|            | Approvals on nameplate:                     | CE                         |  |
|            | Installation:                               |                            |  |
|            | Pump inlet:                                 | 32/36/40, 36/40/50, DN 100 |  |
|            | Pump outlet:                                | 22/25/28/32/36/40          |  |
|            | Number of leads:                            | 3X0,75MM2                  |  |
|            | Electrical data:                            |                            |  |
|            | Power input - P1:                           | 0.62 kW                    |  |
|            | Mains frequency:                            | 50 Hz                      |  |
|            | Rated voltage:                              | 1 x 220-240 V              |  |
|            | Rated current:                              | 3 A                        |  |
|            | Cos phi - power factor:                     | 0,92                       |  |
|            | Rated speed:<br>Enclosure class (IEC 34-5): | 2800 rpm<br>24             |  |
|            | Insulation class (IEC 85):                  | 24<br>F                    |  |
|            | Length of cable:                            | 1.2 m                      |  |
|            | Cable type:                                 | H05VV-F                    |  |
|            | Type of cable plug:                         | TYPE F (SCHUKO)            |  |
|            | Others:                                     |                            |  |
|            | Net weight:                                 | 7.3 kg                     |  |
|            | Gross weight:                               | 9.3 kg                     |  |
|            |                                             |                            |  |
|            |                                             |                            |  |
|            |                                             |                            |  |
|            |                                             |                            |  |
|            |                                             |                            |  |
|            |                                             |                            |  |
|            |                                             |                            |  |
|            |                                             |                            |  |
|            |                                             |                            |  |
|            |                                             |                            |  |
|            |                                             |                            |  |
|            |                                             |                            |  |
|            |                                             |                            |  |
| 1          |                                             |                            |  |