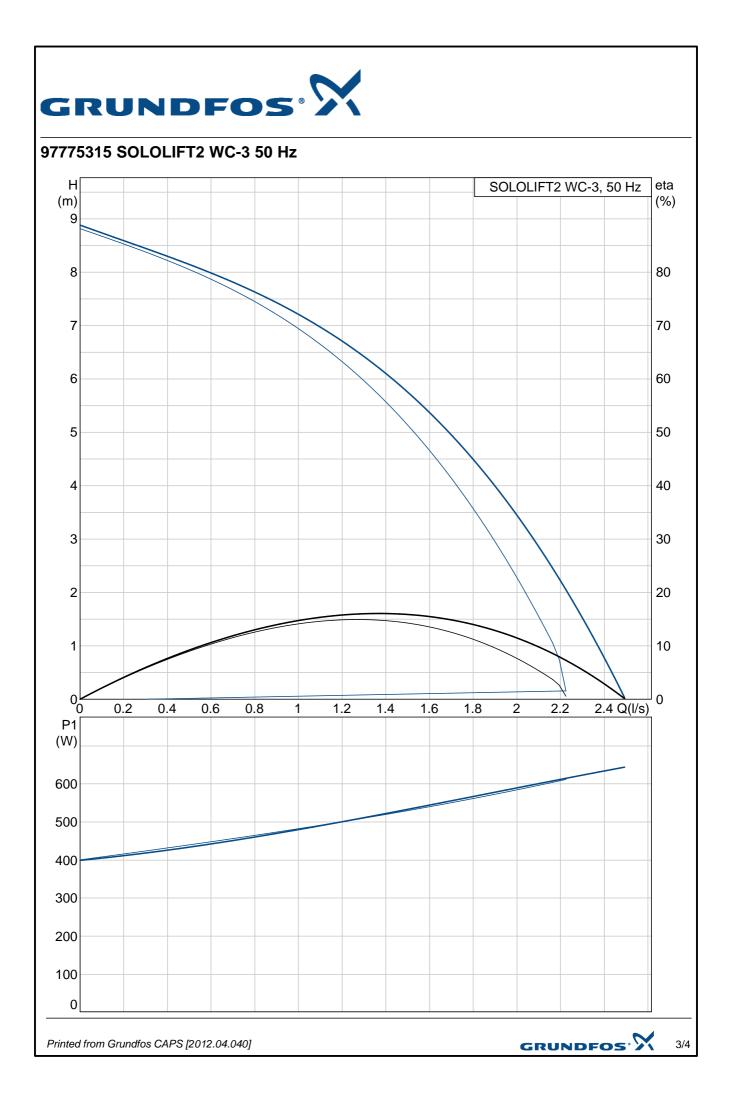

## GRUNDFOS X

| sition Qty | Description                                 | Single                     |  |
|------------|---------------------------------------------|----------------------------|--|
|            | Technical:                                  |                            |  |
|            | Approvals on nameplate:                     | CE                         |  |
|            | Installation:                               |                            |  |
|            | Pump inlet:                                 | 32/36/40, 36/40/50, DN 100 |  |
|            | Pump outlet:                                | 22/25/28/32/36/40          |  |
|            | Number of leads:                            | 3X0,75MM2                  |  |
|            | Electrical data:                            |                            |  |
|            | Power input - P1:                           | 0.62 kW                    |  |
|            | Mains frequency:                            | 50 Hz                      |  |
|            | Rated voltage:                              | 1 x 220-240 V              |  |
|            | Rated current:                              | 3 A                        |  |
|            | Cos phi - power factor:                     | 0,92                       |  |
|            | Rated speed:<br>Enclosure class (IEC 34-5): | 2800 rpm<br>24             |  |
|            | Insulation class (IEC 85):                  | 24<br>F                    |  |
|            | Length of cable:                            | 1.2 m                      |  |
|            | Cable type:                                 | H05VV-F                    |  |
|            | Type of cable plug:                         | TYPE F (SCHUKO)            |  |
|            | Others:                                     |                            |  |
|            | Net weight:                                 | 7.3 kg                     |  |
|            | Gross weight:                               | 9.3 kg                     |  |
|            |                                             |                            |  |
|            |                                             |                            |  |
|            |                                             |                            |  |
|            |                                             |                            |  |
|            |                                             |                            |  |
|            |                                             |                            |  |
|            |                                             |                            |  |
|            |                                             |                            |  |
|            |                                             |                            |  |
|            |                                             |                            |  |
|            |                                             |                            |  |
|            |                                             |                            |  |
|            |                                             |                            |  |
| 1          |                                             |                            |  |