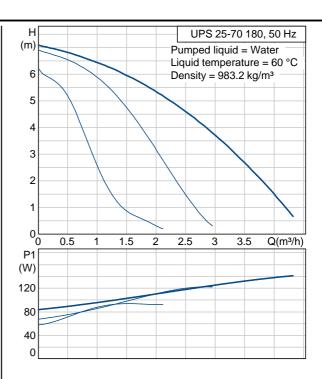

Printed from Grundfos CAPS 2/4

| Description                             | Value               |
|-----------------------------------------|---------------------|
| Product name:                           | UPS 25-70 180       |
| Product No:                             | 96621354            |
| EAN number:                             | 5700834972690       |
|                                         | 0.0000.0.2000       |
| Technical:                              |                     |
| Speed no:                               | 3                   |
| Actual calculated flow:                 | 2.06 m³/h           |
| Resulting head of the pump:             | 5.28 m              |
| Head max:                               | 70 dm               |
| TF class:                               | 95                  |
| Maximum operating pressure              | 10 bar              |
| Approvals on nameplate:                 | CE                  |
| Approvais on namepiate.                 | OL                  |
| Materials:                              |                     |
| Pump housing:                           | Cast iron           |
| Tump nousing.                           | EN-JL1030           |
|                                         | ASTM 30 B           |
| Impeller:                               | Composite, PES/PP   |
| impelier.                               | Composite, i Lo/i i |
| Installation:                           |                     |
| Maximum operating pressure              | 10 bar              |
|                                         | G 1 1/2             |
| Pipe connection: Pressure stage:        | PN 10               |
| Port-to-port length:                    | 180 mm              |
| Port-to-port lerigin.                   | 100 111111          |
| Liquid:                                 |                     |
|                                         | 2 95 °C             |
| Liquid temperature range Liquid temp:   | 60 °C               |
| Density:                                | 983.2 kg/m³         |
| Density.                                | 963.2 kg/III°       |
| Electrical data:                        |                     |
| Power input in speed 1:                 | 95 W                |
| Power input in speed 1:                 | 125 W               |
| Max. power input:                       | 149 W               |
| Mains frequency:                        | 50 Hz               |
| Rated voltage:                          | 1 x 230 V           |
| Current in speed 1                      | 0.46 A              |
| ,                                       | 0.58 A              |
| Current in speed 2                      | 0.65 A              |
| Current in speed 3 Capacitor size - run |                     |
| Enclosure class (IEC 34-5):             | 2.5 µF<br>44        |
| Insulation class (IEC 85):              | H                   |
| ` ,                                     |                     |
| Motor protec:                           | NONE                |
| Thermal protec:                         | Impedance protected |
| Others:                                 |                     |
| Net weight:                             | 2.4 kg              |
| Gross weight:                           | 2.4 kg<br>2.6 kg    |
| Shipping volume:                        | 0.004 m3            |
| Energy label:                           | D.004 III3          |
| Energy label.                           |                     |
|                                         |                     |