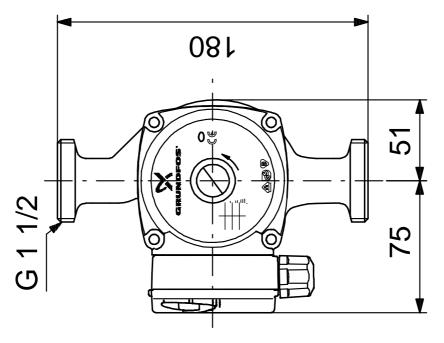

## 96621354 UPS 25-70 180 50 Hz

Note! All units are in [mm] unless others are stated. Disclaimer: This simplified dimensional drawing does not show all details.

Printed from Grundfos CAPS 4/4