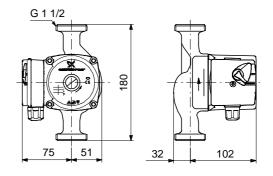

## 96621354 UPS 25-70 180 50 Hz

Note! All units are in [mm] unless others are stated. Disclaimer: This simplified dimensional drawing does not show all details.

Printed from Grundfos CAPS 4/4